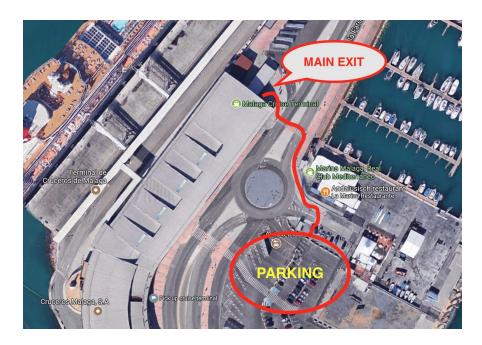

## Pick-Up Instructions Málaga Cruise Terminal

When arriving at the Port of Málaga, you will be directed to the main exit of the cruise terminal.

Due to legal restrains it is not allowed for anyone, other than bus and taxi drivers, to await guests at the terminal exit. For this reason we ask you to meet us at the nearby parking (see the map below). This is a less than 2 minutes walk.

- Turn right when leaving the terminal building and cross the street via the cross-over.
- Take a right turn and follow the sidewalk to the parking.
- There we will welcome you, holding up a sign with your name.
- Alternatively you can look out for a silver grey Land Rover Discovery with a 'Sunshine Tours' sign behind the windshield.